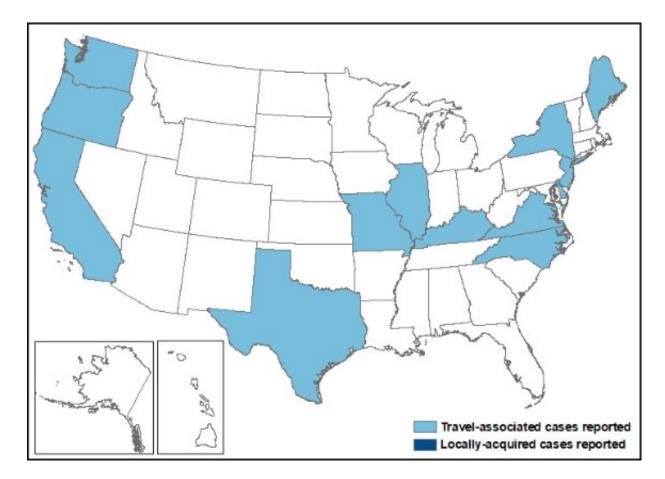

## **2018** provisional data for the United States

- Chikungunya virus disease became a nationally notifiable condition in 2015. Cases are reported to CDC by state and local health departments using standard case definitions.
- As of July 10, 2018, a total of 22 chikungunya virus disease cases with illness onset in 2018 have been reported to ArboNET from 13 U.S. states (Table & Map). All reported cases occurred in travelers returning from affected areas. No locally-transmitted cases have been reported from U.S. states.
- A total of zero chikungunya virus disease cases with illness onset in 2018 have been reported to ArboNET from U.S. territories (Table).

## States reporting chikungunya virus disease cases – United States, 2018 (as of July 10, 2018)

## Table. Laboratory-confirmed chikungunya virus diseasecases reported to ArboNET by state or territory — UnitedStates, 2018 (as of July 10, 2018)

No. (%) No. (%)

|            | Travel-associated cases | Locally-transmitted cases |
|------------|-------------------------|---------------------------|
| State      | (N=22)                  | (N=0)                     |
| California | 1 (5)                   | 0 (0)                     |
| Delaware   | 1 (5)                   | 0 (0)                     |
| Illinois   | 1 (5)                   | 0 (0)                     |
| Kentucky   | 1 (5)                   | 0 (0)                     |
| Maine      | 1 (5)                   | 0 (0)                     |
| Missouri   | 1 (5)                   | 0 (0)                     |
| New Jersey | 3 (14)                  | 0 (0)                     |
| New York   | 5 (23)                  | 0 (0)                     |
|            |                         |                           |

| North Carolina | 1 (5)  | 0 (0) |
|----------------|--------|-------|
| Oregon         | 1 (5)  | 0 (0) |
| Texas          | 4 (18) | 0 (0) |
| Virginia       | 1 (5)  | 0 (0) |
| Washington     | 1 (5)  | 0 (0) |
| Territories    | (N=0)  | (N=0) |